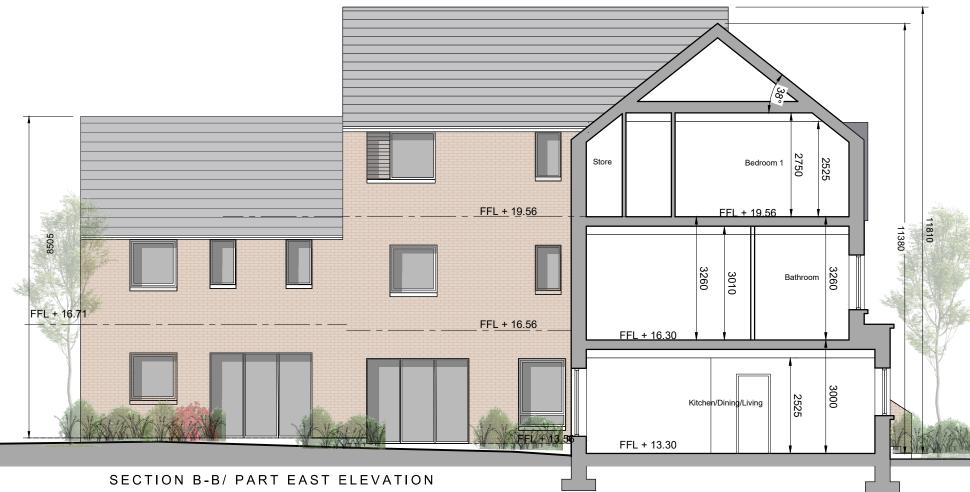

| This drawing is copyright.                                                                                 |                                                      |
|------------------------------------------------------------------------------------------------------------|------------------------------------------------------|
| Do not scale this drawing.                                                                                 |                                                      |
| 2 Errors and omissions to be immediately notified to Architect.<br>8 All dimensions to be checked on site. |                                                      |
| To be read with relevant Engineers drawings.                                                               |                                                      |
|                                                                                                            |                                                      |
| Notes:                                                                                                     |                                                      |
| 1. All dimensions in<br>millimetres                                                                        |                                                      |
| mmmedes                                                                                                    |                                                      |
|                                                                                                            |                                                      |
| External Finishes:                                                                                         |                                                      |
| Roof:<br>Clay or concrete tiles or slates                                                                  |                                                      |
| with solar thermal or                                                                                      |                                                      |
| photovoltaic panels subject to<br>orientation and detailed design.                                         |                                                      |
| Walls:                                                                                                     |                                                      |
| Selected facing brick or smooth painted render finish as shown.                                            |                                                      |
| Windows:                                                                                                   |                                                      |
| uPVC, aluminium or timber<br>framed. Timber or powder                                                      |                                                      |
| coated metal panels where                                                                                  |                                                      |
| shown.                                                                                                     |                                                      |
| Gutters/downpipes:<br>uPVC or aluminium                                                                    |                                                      |
| Front Door:                                                                                                |                                                      |
| Selected coloured composite                                                                                |                                                      |
| or painted timber door with<br>fanlight and/or sidelight and/or<br>glazed light in loof                    |                                                      |
| glazed light in leaf                                                                                       |                                                      |
| Front threshold zone:<br>Shrub and/or tree planting.                                                       |                                                      |
|                                                                                                            |                                                      |
|                                                                                                            |                                                      |
|                                                                                                            |                                                      |
|                                                                                                            |                                                      |
| Foundations:                                                                                               |                                                      |
| Refer to structural engineer's<br>report for further details on                                            |                                                      |
| structure/foundation design                                                                                |                                                      |
|                                                                                                            |                                                      |
| evisions                                                                                                   | date inls                                            |
| escription                                                                                                 | drawing no.<br>1902 P 205<br>cad ref. X191902-Auburn |
| 1                                                                                                          | ing no<br>19                                         |
| OUPLEX BLOCK 1                                                                                             | 02 F                                                 |
|                                                                                                            | P 2(                                                 |
| ECTION A-A & B-B                                                                                           | 05<br>J5                                             |
|                                                                                                            | - Plannin                                            |
| G                                                                                                          | 2 P 205<br>x1191902 - Auburn/03 - Parrint/Dudeess    |
| ľ                                                                                                          |                                                      |
|                                                                                                            | revn.                                                |
| sb s                                                                                                       | cale                                                 |
|                                                                                                            | 100@A3<br>late                                       |
|                                                                                                            | MAR 21                                               |
| /ALAHIDE /                                                                                                 | Irawn<br>AOL                                         |
|                                                                                                            | hecked<br>MC                                         |
| lient                                                                                                      |                                                      |
| INWEST LIMITED                                                                                             |                                                      |
|                                                                                                            |                                                      |
|                                                                                                            |                                                      |
| ssue                                                                                                       |                                                      |
|                                                                                                            |                                                      |
| NUBURN SHD PLANNING                                                                                        |                                                      |
| UBURN SHD PLANNING                                                                                         |                                                      |
|                                                                                                            | LLY                                                  |
| AUBURN SHD PLANNING<br>CONROY CROWE KE<br>ARCHITECTS & URBAN DESIG                                         | LLY                                                  |
| UBURN SHD PLANNING                                                                                         | LLY                                                  |
| AUBURN SHD PLANNING<br>CONROY CROWE KE<br>ARCHITECTS & URBAN DESIG                                         | LLY                                                  |