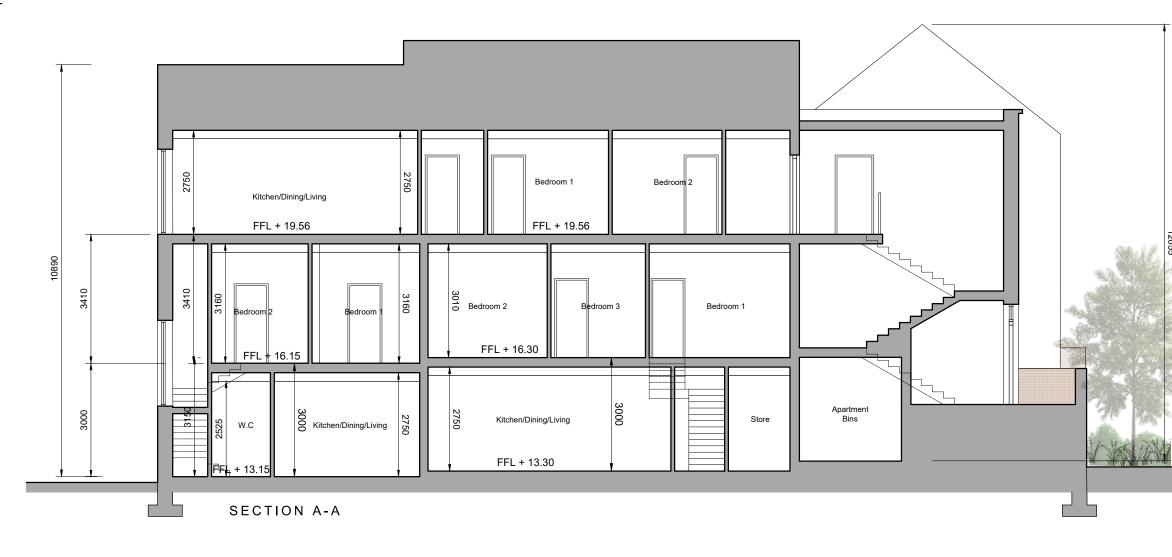

| This drawing is copyright.                                                                                 |                                                      |
|------------------------------------------------------------------------------------------------------------|------------------------------------------------------|
| Do not scale this drawing.                                                                                 |                                                      |
| 2 Errors and omissions to be immediately notified to Architect.<br>8 All dimensions to be checked on site. |                                                      |
| To be read with relevant Engineers drawings.                                                               |                                                      |
|                                                                                                            |                                                      |
| Notes:                                                                                                     |                                                      |
| 1. All dimensions in<br>millimetres                                                                        |                                                      |
| mmmedes                                                                                                    |                                                      |
|                                                                                                            |                                                      |
| External Finishes:                                                                                         |                                                      |
| Roof:<br>Clay or concrete tiles or slates                                                                  |                                                      |
| with solar thermal or                                                                                      |                                                      |
| photovoltaic panels subject to<br>orientation and detailed design.                                         |                                                      |
| Walls:                                                                                                     |                                                      |
| Selected facing brick or smooth painted render finish as shown.                                            |                                                      |
| Windows:                                                                                                   |                                                      |
| uPVC, aluminium or timber<br>framed. Timber or powder                                                      |                                                      |
| coated metal panels where                                                                                  |                                                      |
| shown.                                                                                                     |                                                      |
| Gutters/downpipes:<br>uPVC or aluminium                                                                    |                                                      |
| Front Door:                                                                                                |                                                      |
| Selected coloured composite                                                                                |                                                      |
| or painted timber door with<br>fanlight and/or sidelight and/or<br>glazed light in loof                    |                                                      |
| glazed light in leaf                                                                                       |                                                      |
| Front threshold zone:<br>Shrub and/or tree planting.                                                       |                                                      |
|                                                                                                            |                                                      |
|                                                                                                            |                                                      |
|                                                                                                            |                                                      |
|                                                                                                            |                                                      |
| Foundations:                                                                                               |                                                      |
| Refer to structural engineer's<br>report for further details on                                            |                                                      |
| structure/foundation design                                                                                |                                                      |
|                                                                                                            |                                                      |
| evisions                                                                                                   | date inls                                            |
| escription                                                                                                 | drawing no.<br>1902 P 205<br>cad ref. X191902-Auburn |
| 1                                                                                                          | ing no<br>19                                         |
| OUPLEX BLOCK 1                                                                                             | 02 F                                                 |
|                                                                                                            | P 2(                                                 |
| ECTION A-A & B-B                                                                                           | 05<br>J5                                             |
|                                                                                                            | - Plannin                                            |
| G                                                                                                          | 2 P 205<br>x1191902 - Auburn/03 - Parrint/Dudeess    |
| ľ                                                                                                          |                                                      |
|                                                                                                            | revn.                                                |
| sb s                                                                                                       | cale                                                 |
|                                                                                                            | 100@A3<br>late                                       |
|                                                                                                            | MAR 21                                               |
| /ALAHIDE /                                                                                                 | Irawn<br>AOL                                         |
|                                                                                                            | hecked<br>MC                                         |
| lient                                                                                                      |                                                      |
| INWEST LIMITED                                                                                             |                                                      |
|                                                                                                            |                                                      |
|                                                                                                            |                                                      |
| ssue                                                                                                       |                                                      |
|                                                                                                            |                                                      |
| NUBURN SHD PLANNING                                                                                        |                                                      |
| UBURN SHD PLANNING                                                                                         |                                                      |
|                                                                                                            | LLY                                                  |
| AUBURN SHD PLANNING<br>CONROY CROWE KE<br>ARCHITECTS & URBAN DESIG                                         | LLY                                                  |
| UBURN SHD PLANNING                                                                                         | LLY                                                  |
| AUBURN SHD PLANNING<br>CONROY CROWE KE<br>ARCHITECTS & URBAN DESIG                                         | LLY                                                  |